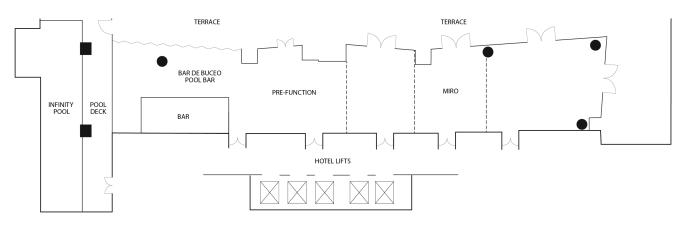

## MEETING ROOMS

- Located on Level 6
- Floor-to-ceiling windows provide abundant natural light
- Exclusive undercover outdoor terrace wraps the meeting rooms

#### SQM. THEATRE BANQUET CABARET CLASSROOM BOARDROOM U-SHAPE COCKTAIL

| Miro                                             | 195 | 120 | 100 | 80 | 60 | 40 | 40 | 200 |
|--------------------------------------------------|-----|-----|-----|----|----|----|----|-----|
| *Miro I                                          | 84  | 42  | 40  | 32 | 30 | 20 | 24 | 60  |
| *Miro II                                         | 52  | 30  | 30  | 24 | 18 | 14 | 18 | 45  |
| *Miro III                                        | 52  | 30  | 30  | 24 | 18 | 14 | 18 | 45  |
| Pre-function                                     | 56  |     |     |    |    |    |    | 50  |
| Bar de Buceo<br>Pool Bar                         | 120 |     |     |    |    |    |    | 100 |
| Miro, Miro<br>Terrace and<br>Pool Bar<br>Terrace | 576 |     |     |    |    |    |    | 380 |