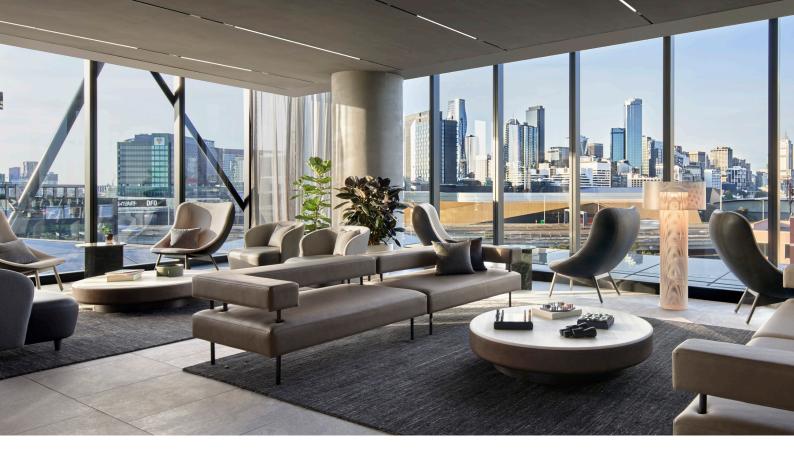

AC Hotel by Marriott Melbourne Southbank celebrates the beauty of classic modern design borne of its Spanish roots and European soul. Elegant and purposefully designed public spaces make guests feel right at home the moment they walk through our doors. Whether meeting for business or pleasure, we offer a beautiful, uplifting and thoughtful atmosphere where creativity and collaboration flourish. Relax at the infinity pool with adjoining cocktail bar and outdoor terrace or visit Sorolla Restaurant for a healthy breakfast by day and craft beer or cocktails paired with Spanish tapas in the Bar Triana by night.

Our flexible meeting space with abundant natural daylight and an al-fresco terrace, allows guests to focus, be present, and connect with others. And at the end of the day, our rooms bring an urban modern style free of clutter, for a feeling of harmony and creativity.