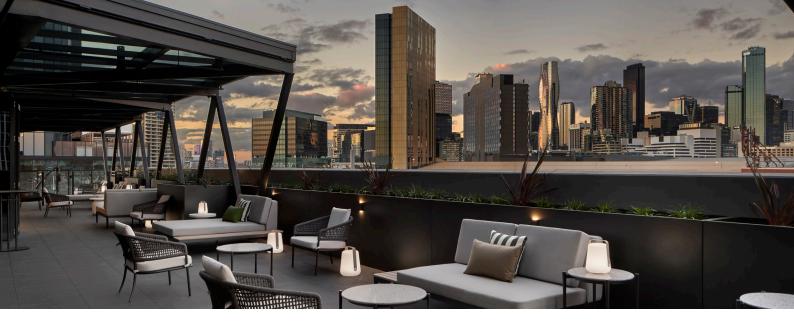

AC Hotel by Marriott Melbourne Southbank celebrates the beauty of classic modern design borne of its Spanish roots and European soul. Elegant and purposefully designed public spaces make guests feel right at home the moment they walk through our doors. Whether meeting for business or pleasure, we offer a beautiful, uplifting and thoughtful atmosphere where creativity and collaboration flourish. Relax at the infinity pool with adjoining cocktail bar and outdoor terrace or visit Sorolla Restaurant for a healthy breakfast by day and craft beer or cocktails paired with Spanish tapas in the Bar Triana by night.

## HOTEL FEATURES

- 200 guest rooms and 5 suites
- Infitnity pool with cocktail bar
- AC Fitness Centre
- Panoramic views of Melbourne's city skyline
- Sorolla Restaurant (82 seats)
- Bar Triana (42 seats)
- Bar de Buceo Pool Bar and Miro terrace (60 seats)
- AC Lounge