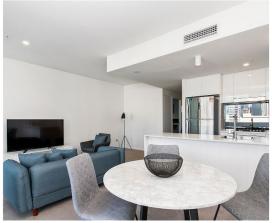

## **Apartment Features**

- Spacious 1,2 and 3Bedroom Apartments
- Full Kitchen
- Laundry Facilities
- Air Conditioned
- Private Balcony
- Lounge and Dining Area

| Apartment     | Yes                                                                                                     | No  | Comments     |  |
|---------------|---------------------------------------------------------------------------------------------------------|-----|--------------|--|
| Features      | .00                                                                                                     | 110 | 001111101110 |  |
| Lounge and    | *                                                                                                       |     |              |  |
| Dining Area   | ^                                                                                                       |     |              |  |
| Spa           |                                                                                                         | *   |              |  |
| Private       |                                                                                                         |     |              |  |
| Balcony       | *                                                                                                       |     |              |  |
| Smoking on    |                                                                                                         |     |              |  |
| Property      |                                                                                                         | *   |              |  |
| Outdoor       |                                                                                                         |     |              |  |
| Furniture     | *                                                                                                       |     |              |  |
| Air           |                                                                                                         |     |              |  |
| Conditioning  | *                                                                                                       |     |              |  |
| Ceiling Fan   |                                                                                                         | *   |              |  |
| Keycard       |                                                                                                         |     |              |  |
| Room Access   |                                                                                                         | *   |              |  |
| In-room Safe  |                                                                                                         | *   |              |  |
| Mini Bar      |                                                                                                         | *   |              |  |
| Direct Dial   |                                                                                                         | *   |              |  |
| Phones        |                                                                                                         | ^   |              |  |
| International |                                                                                                         |     |              |  |
| Power         |                                                                                                         | *   |              |  |
| Converters    |                                                                                                         |     |              |  |
| AM/FM Radio   |                                                                                                         |     |              |  |
| Alarm Clock   |                                                                                                         | *   |              |  |
| Hairdryer &   |                                                                                                         |     |              |  |
| Toiletries    | *                                                                                                       |     |              |  |
| Private       |                                                                                                         |     |              |  |
| Bathroom      | *                                                                                                       |     |              |  |
| Kitchen       | Oven, Cooktop, Fridge, Microwave, Tea/Coffee<br>Facilities, Pot, Pans, Plates, Glassware,<br>Silverware |     |              |  |
| Facilities    |                                                                                                         |     |              |  |
| i dellities   |                                                                                                         |     |              |  |
| Laundry       | Washing Machine, Dryer, Iron, and Ironing Board                                                         |     |              |  |
| Facilities    | Tradining madrine, bryen, from, and froming board                                                       |     |              |  |