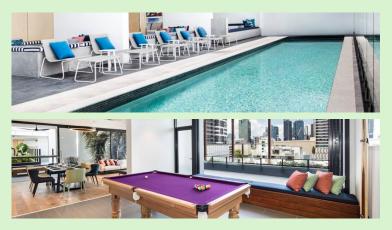

The ultimate South Brisbane accommodation, Ivy & Eve Apartments in Brisbane offers two towers of modern and spacious self-contained apartments. With its resort-style atmosphere and outstanding facilities including a dedicated recreational deck overlooking the Brisbane CBD, you'll never want to leave.

## **Hotel Features**

- Complimentary Wi-Fi
- Fully Equipped Gym
- Undercover Parking
- Outdoor Swimming Pool
- Heated Spa
- Barbeque Facilities TV / Lounge Room (Beach House Function Room)

## **Apartment Features**

- Spacious 1,2 and 3Bedroom Apartments
- Full Kitchen
- Laundry Facilities
- Air Conditioned
- Private Balcony
- Lounge and Dining Area