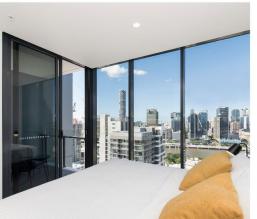

## **Apartment Features**

- Spacious 1,2 and 3Bedroom Apartments
- Full Kitchen
- Laundry Facilities
- Air Conditioned
- Private Balcony
- Lounge and Dining Area

| Apartment     | Yes                                                                                                     | No  | Comments     |  |
|---------------|---------------------------------------------------------------------------------------------------------|-----|--------------|--|
| Features      | .00                                                                                                     | 110 | 001111101110 |  |
| Lounge and    | *                                                                                                       |     |              |  |
| Dining Area   | ^                                                                                                       |     |              |  |
| Spa           |                                                                                                         | *   |              |  |
| Private       |                                                                                                         |     |              |  |
| Balcony       | *                                                                                                       |     |              |  |
| Smoking on    |                                                                                                         |     |              |  |
| Property      |                                                                                                         | *   |              |  |
| Outdoor       |                                                                                                         |     |              |  |
| Furniture     | *                                                                                                       |     |              |  |
| Air           |                                                                                                         |     |              |  |
| Conditioning  | *                                                                                                       |     |              |  |
| Ceiling Fan   |                                                                                                         | *   |              |  |
| Keycard       |                                                                                                         |     |              |  |
| Room Access   |                                                                                                         | *   |              |  |
| In-room Safe  |                                                                                                         | *   |              |  |
| Mini Bar      |                                                                                                         | *   |              |  |
| Direct Dial   |                                                                                                         | *   |              |  |
| Phones        |                                                                                                         | ^   |              |  |
| International |                                                                                                         |     |              |  |
| Power         |                                                                                                         | *   |              |  |
| Converters    |                                                                                                         |     |              |  |
| AM/FM Radio   |                                                                                                         |     |              |  |
| Alarm Clock   |                                                                                                         | *   |              |  |
| Hairdryer &   |                                                                                                         |     |              |  |
| Toiletries    | *                                                                                                       |     |              |  |
| Private       |                                                                                                         |     |              |  |
| Bathroom      | *                                                                                                       |     |              |  |
| Kitchen       | Oven, Cooktop, Fridge, Microwave, Tea/Coffee<br>Facilities, Pot, Pans, Plates, Glassware,<br>Silverware |     |              |  |
| Facilities    |                                                                                                         |     |              |  |
| i dellities   |                                                                                                         |     |              |  |
| Laundry       | Washing Machine, Dryer, Iron, and Ironing Board                                                         |     |              |  |
| Facilities    | Tradining madrine, bryen, from, and froming board                                                       |     |              |  |